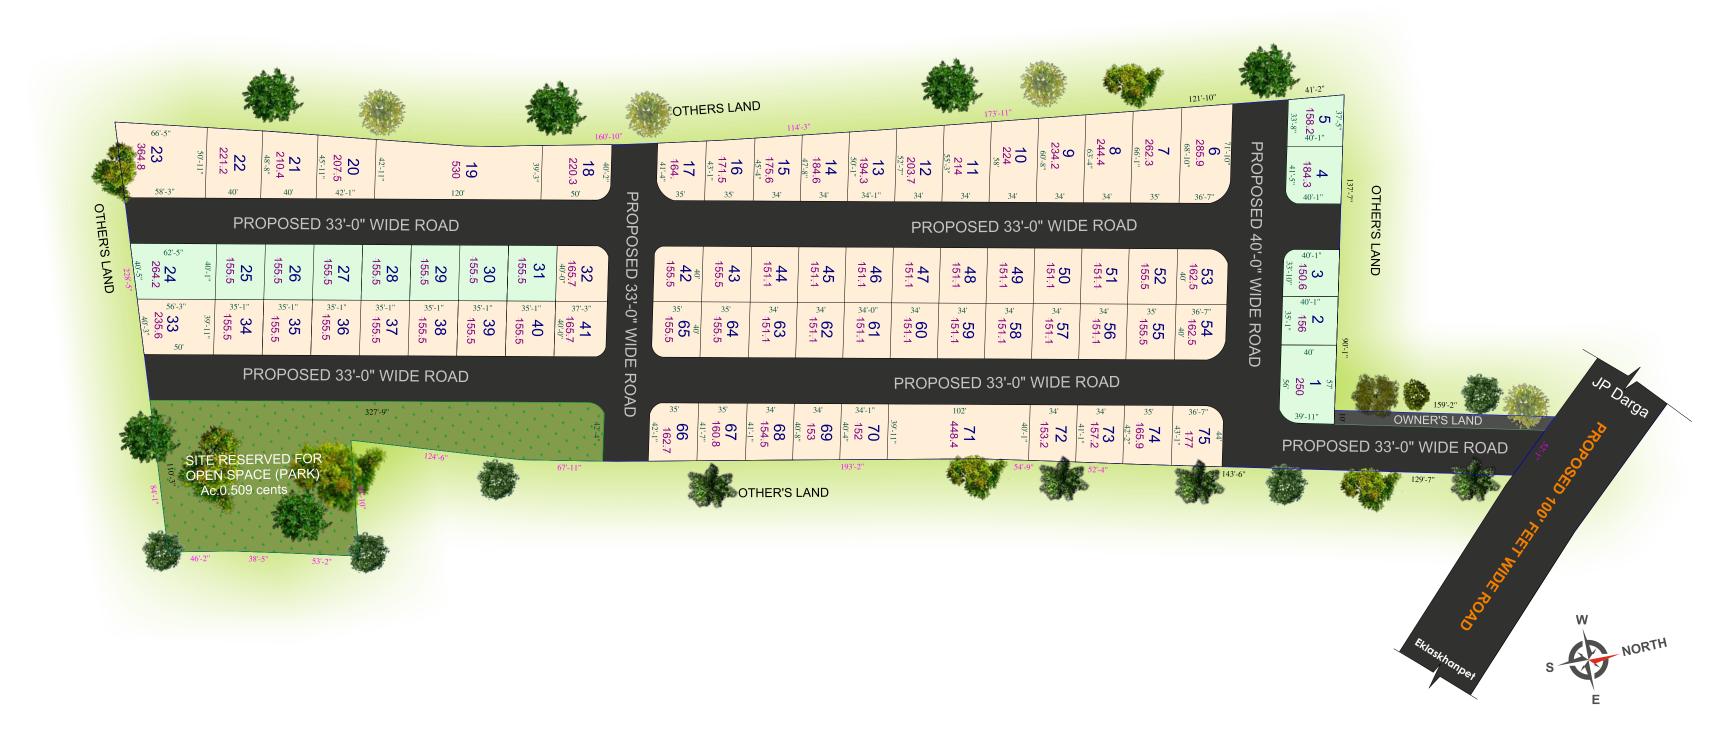

## Site Layout

Registered by

Minutes from Hyderabad – Bangalore National Highway (NH-44)