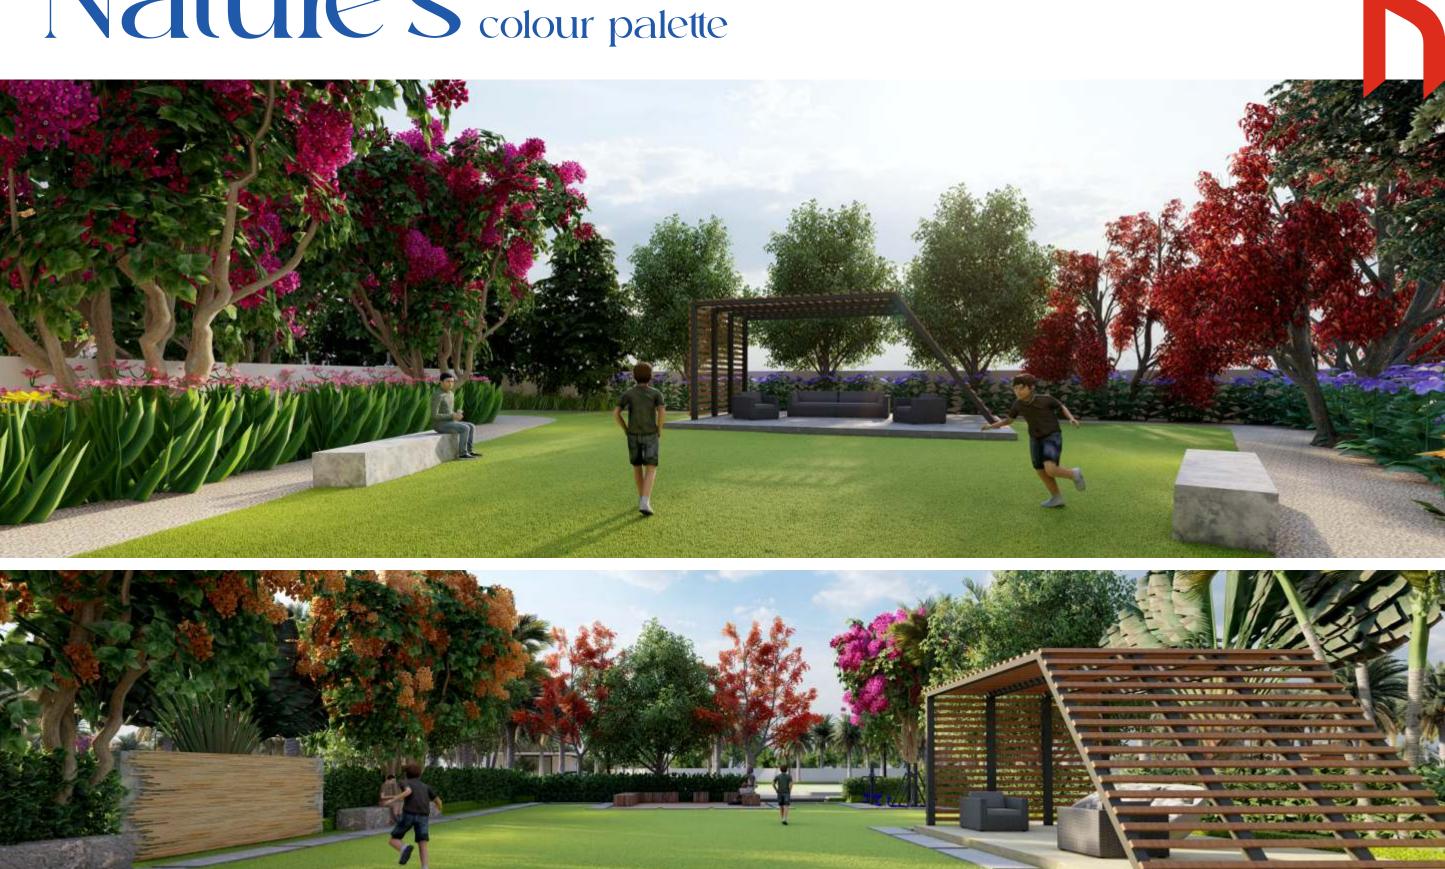

# In the arms of Nature's colour palette

Leave the city's noise behind at Narayana's Sky view, a community of luxury villa plots in the arms of nature, yet connected to conveniences.

Enjoy breathtaking views all around you at spacious villa plots ranging between 151 sq. yds. and 530 sq. yds. spread across 5.04 acres.

# Amenities

Corporate site office Amphitheatre Cricket nets 100% layout designed as per vaastu Entrance arch 24/7 security Avenue plantation Internal 40 & 33 feet CC roads

Electricity with street lights Underground drainage system Rainwater harvesting system Overhead water tank Drinking water lines to individual plots Children's play area & park Weekend guest house