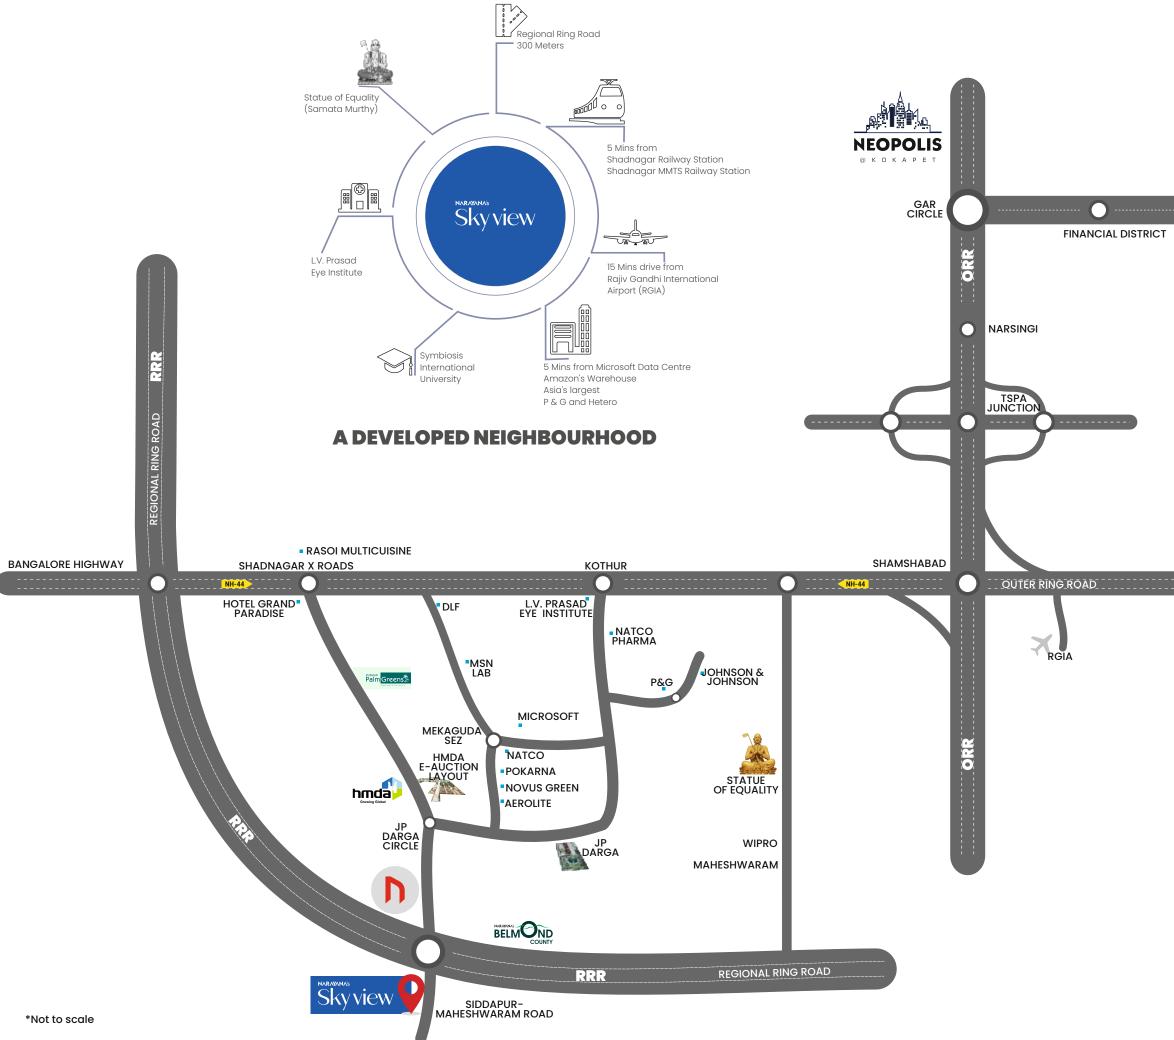

## Location Map

# LOCATION HIGHLIGHTS

REGIONAL RING ROAD - 300 METERS

HITEC CITY - 30 MINS

RAJIV GANDHI INTERNATIONAL AIRPORT - 15 MINS

OUTER RING ROAD - 15 MINS

BANGALORE NATIONAL HIGHWAY - 5 MINS

### STATIONS

SHADNAGAR MMTS RAILWAY STATION

SHADNAGAR – SHAMSHABAD PROPOSED METRO

## SCHOOLS & COLLEGES

SYMBIOSIS INTERNATIONAL UNIVERSITY HERITAGE INTERNATIONAL SCHOOL

### HOSPITALS

L.V. PRASAD EYE INSTITUTE MSN LABS NATCO PHARMA

#### COMPANIES

MICROSOFT DATA CENTRE AEROLITE AMAZON'S WAREHOUSE - ASIA'S LARGEST POKARNA ENGINEERED NOVUS GREENS P & G

## COMMUNITY

MY HOME SMART CITY