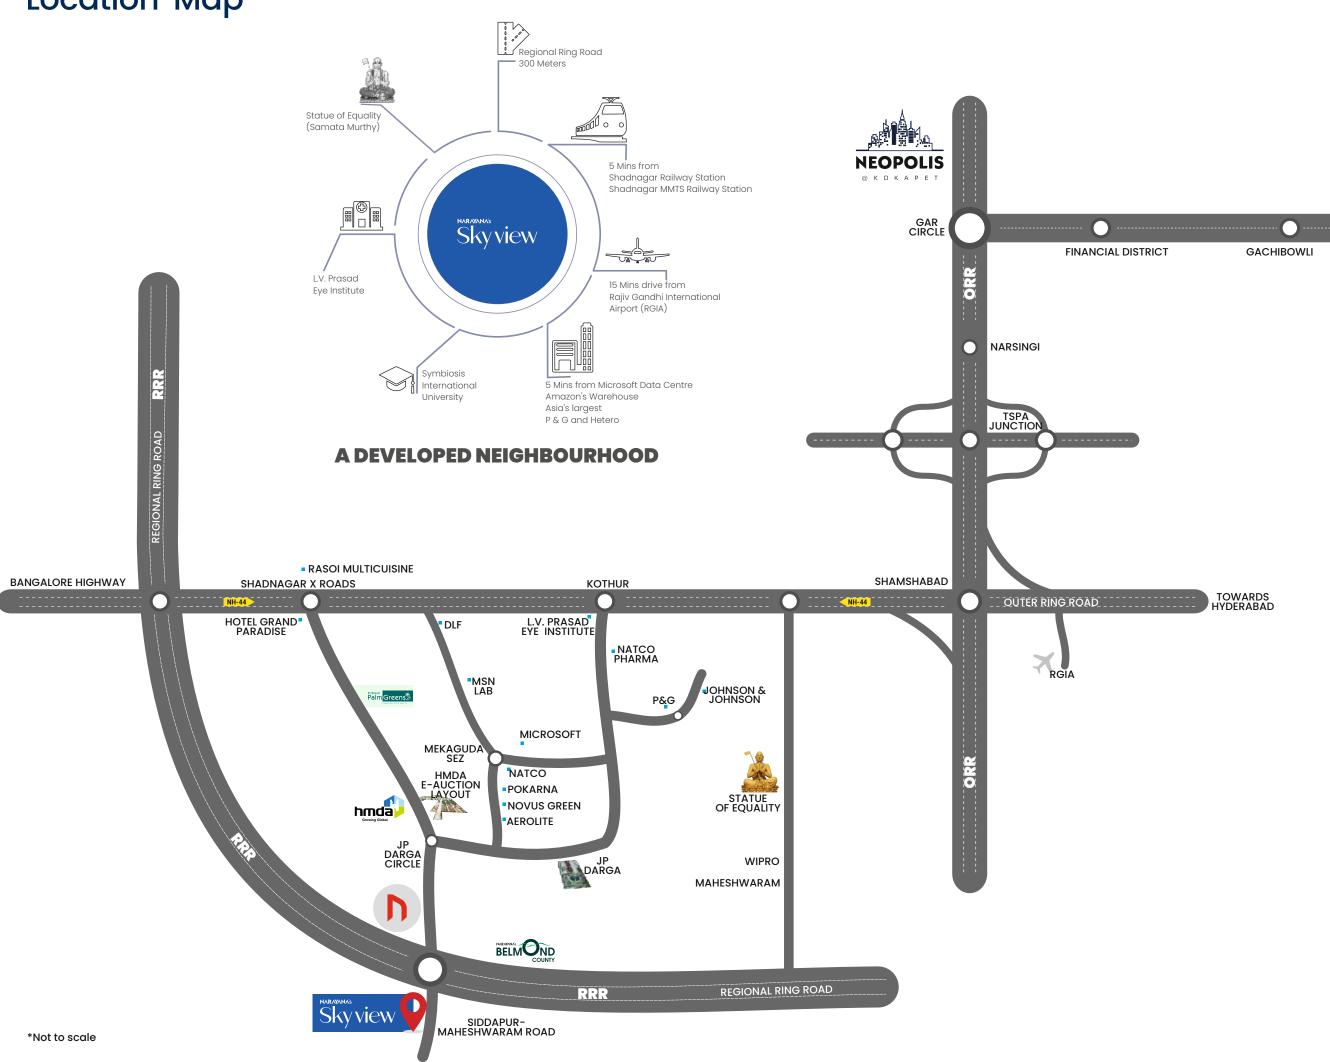

## **Location Map**

**REGIONAL RING ROAD - 300 METERS** 

HITEC CITY - 30 MINS

RAJIV GANDHI INTERNATIONAL AIRPORT - 15 MINS

OUTER RING ROAD - 15 MINS

BANGALORE NATIONAL HIGHWAY - 5 MINS

#### STATIONS

SHADNAGAR MMTS RAILWAY STATION

SHADNAGAR – SHAMSHABAD PROPOSED METRO

## SCHOOLS & COLLEGES

SYMBIOSIS INTERNATIONAL UNIVERSITY

HERITAGE INTERNATIONAL SCHOOL

### **HOSPITALS**

L.V. PRASAD EYE INSTITUTE

MSN LABS

NATCO PHARMA

### COMPANIES

MICROSOFT DATA CENTRE

**AEROLITE** 

AMAZON'S WAREHOUSE - ASIA'S LARGEST

POKARNA ENGINEERED

NOVUS GREENS

P&G

## COMMUNITY

MY HOME SMART CITY