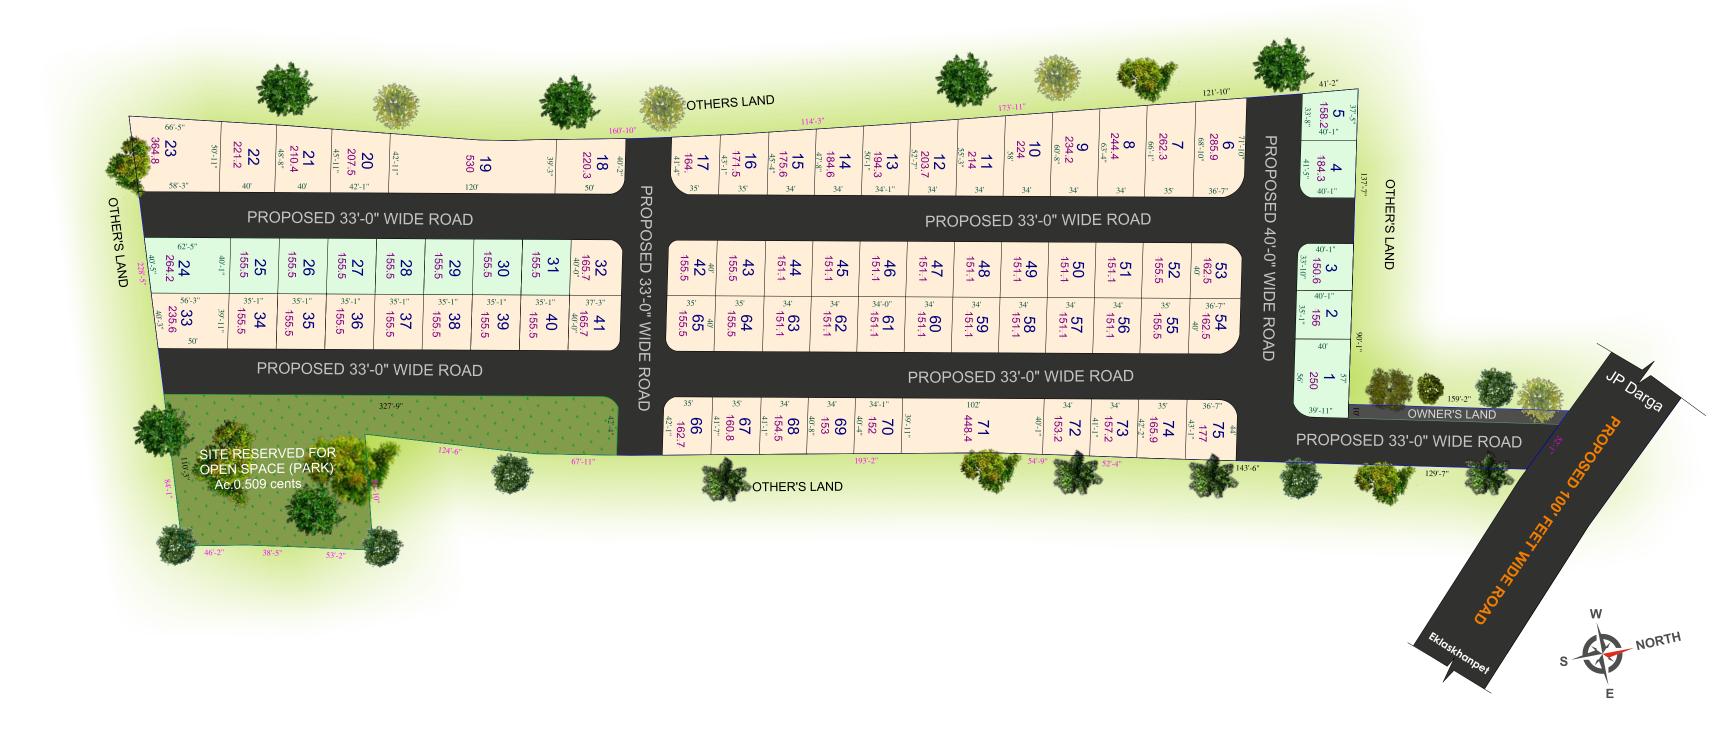

Nestled in the lap of pristine Nature between Kothur and Shadnagar, Narayana's Sky view presents an exclusive gated community of 75 high-end plots. Here's where you can reset your lives, far away from the city's hustle and bustle. This isn't just your family retreat. It's home. That special piece of earth that's all about you.

# In the arms of Natule's colour palette

Leave the city's noise behind at Narayana's Sky view, a community of luxury villa plots in the arms of nature, yet connected to conveniences.

Enjoy breathtaking views all around you at spacious villa plots ranging between 151 sq. yds. and 530 sq. yds. spread across 5.04 acres.